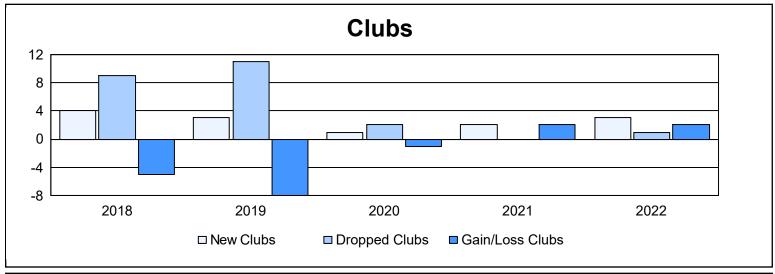

District 411 A

As of June 2022 Cumulative

| Year      | New<br>Clubs | Dropped<br>Clubs | Gain/<br>Loss<br>Clubs | New<br>Members | Charter<br>Members | Reinstate<br>Members | Transfer<br>Members | Total<br>Member<br>Added | Total<br>Members<br>Dropped | Gain/<br>Loss<br>Members |
|-----------|--------------|------------------|------------------------|----------------|--------------------|----------------------|---------------------|--------------------------|-----------------------------|--------------------------|
| 2017-2018 | 4            | 9                | -5                     | 199            | 97                 | 10                   | 0                   | 306                      | 377                         | -71                      |
| 2018-2019 | 3            | 11               | -8                     | 89             | 91                 | 11                   | 3                   | 194                      | 502                         | -308                     |
| 2019-2020 | 1            | 2                | -1                     | 192            | 68                 | 15                   | 2                   | 277                      | 218                         | 59                       |
| 2020-2021 | 2            | 0                | 2                      | 226            | 46                 | 8                    | 9                   | 289                      | 241                         | 48                       |
| 2021-2022 | 3            | 1                | 2                      | 263            | 102                | 6                    | 0                   | 371                      | 260                         | 111                      |
| Average   | 3            | 5                | -2                     | 194            | 81                 | 10                   | 3                   | 287                      | 320                         | -32                      |