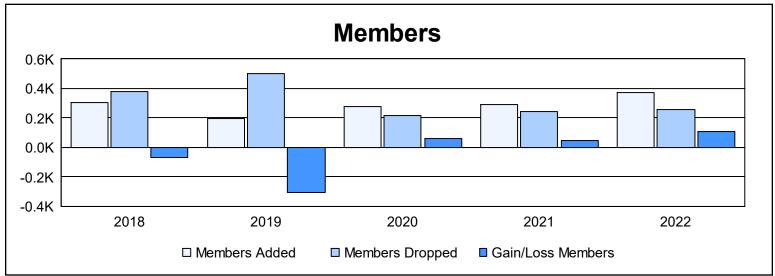

District 411 A

As of June 2022 Cumulative

| Year      | New<br>Clubs | Dropped<br>Clubs | Gain/<br>Loss<br>Clubs | New<br>Members | Charter<br>Members | Reinstate<br>Members | Transfer<br>Members | Total<br>Member<br>Added | Total<br>Members<br>Dropped | Gain/<br>Loss<br>Members |
|-----------|--------------|------------------|------------------------|----------------|--------------------|----------------------|---------------------|--------------------------|-----------------------------|--------------------------|
| 2017-2018 | 4            | 9                | -5                     | 199            | 97                 | 10                   | 0                   | 306                      | 377                         | -71                      |
| 2018-2019 | 3            | 11               | -8                     | 89             | 91                 | 11                   | 3                   | 194                      | 502                         | -308                     |
| 2019-2020 | 1            | 2                | -1                     | 192            | 68                 | 15                   | 2                   | 277                      | 218                         | 59                       |
| 2020-2021 | 2            | 0                | 2                      | 226            | 46                 | 8                    | 9                   | 289                      | 241                         | 48                       |
| 2021-2022 | 3            | 1                | 2                      | 263            | 102                | 6                    | 0                   | 371                      | 260                         | 111                      |
| Average   | 3            | 5                | -2                     | 194            | 81                 | 10                   | 3                   | 287                      | 320                         | -32                      |